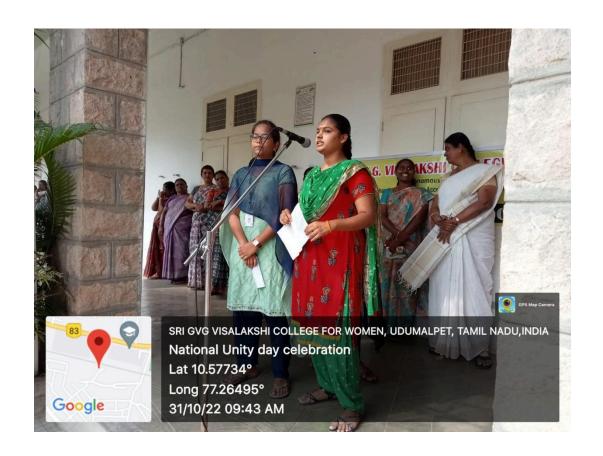

|           | £± 45                                                                                                                                                                   |
|-----------|-------------------------------------------------------------------------------------------------------------------------------------------------------------------------|
|           | ACTIVITY:09                                                                                                                                                             |
| SRI GIV   | A VISALAKSHI COLLEGE FOR WOMEN CAUTONOMOUS)                                                                                                                             |
|           | UDUMALPET                                                                                                                                                               |
| NATIONA   | L UNITY DAY CELEBRATIONS - A TRIBUTE TO                                                                                                                                 |
|           | CARDAR VALLABHBHAT PATEL                                                                                                                                                |
|           | 31.10.2022                                                                                                                                                              |
| 7         | the birth anniversary of Sardar Vallabhbho                                                                                                                              |
| Patel     | is commemorated as National Unity Da                                                                                                                                    |
| Rushtrij  | The birth anniversary of Sardar Vallabhbha<br>is commemorated as National resity Da<br>a Ekta Diwas every year on October 31.                                           |
|           |                                                                                                                                                                         |
| and co    | intribution in nation-building and nation                                                                                                                               |
| developer | In order to harvest the student' commis-<br>entialisation in nation-building and nation<br>nent, the college Union organized the<br>Unity Day celebrations on 31.10.202 |
| National  | Unity Day celebration on 31-10-202                                                                                                                                      |
| at 9.     | oo am.                                                                                                                                                                  |
|           | The celebrations commenced with praye                                                                                                                                   |
| song bi   | the college choir. It was sollowed                                                                                                                                      |
| Mine      | show on National Integration.                                                                                                                                           |
| Stu       | of the coilige choir. It was followed show on National Integration.  Show from I Broom (Dioled) performed the                                                           |
| mine -    | - J. Srinithi (220A0830)                                                                                                                                                |
|           | R.K. Nithyadharshini ( & & BATE 14 )                                                                                                                                    |
|           | S. Channugapriya (22840825)                                                                                                                                             |
|           | G. Subashini ( 22 BAO83)                                                                                                                                                |
|           | 8. Shibanayasin ( 2d BA CARL )                                                                                                                                          |
|           | S. Grayatheri ( & 280799 )                                                                                                                                              |
|           | 9. Paviltra ( &&BAO815 )                                                                                                                                                |
|           | T. Rithikassi (da BADSE)                                                                                                                                                |
| C. Brini  | thi (2000,9199) TU Bec. Chemistery delivered an                                                                                                                         |
| address   | thi Good 199 & Ose Chemistry delivered an on the Role of Sandar in National                                                                                             |
| de loana  | LION                                                                                                                                                                    |
| S. C.     | matha General D. M. A. English SF spoke on<br>General Leaders and Leadership?<br>a Cololoposa ) Ti English Literature. Portured                                         |
| 1. Nan    |                                                                                                                                                                         |