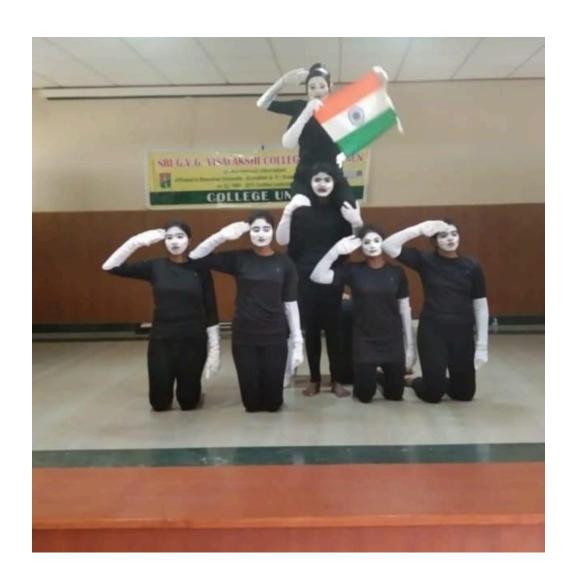

|           | £± 45                                                                                                                                                                   |
|-----------|-------------------------------------------------------------------------------------------------------------------------------------------------------------------------|
|           | ACTIVITY:09                                                                                                                                                             |
| SRI GIV   | A VISALAKSHI COLLEGE FOR WOMEN CAUTONOMOUS)                                                                                                                             |
|           | UDUMALPET                                                                                                                                                               |
| NATIONA   | L UNITY DAY CELEBRATIONS - A TRIBUTE TO                                                                                                                                 |
|           | CARDAR VALLABHBHAT PATEL                                                                                                                                                |
|           | 31.10.2022                                                                                                                                                              |
| 7         | the birth anniversary of Sardar Vallabhbho                                                                                                                              |
| Patel     | is commemorated as National Unity Da                                                                                                                                    |
| Rushtrij  | The birth anniversary of Sardar Vallabhbha<br>is commemorated as National resity Da<br>a Ekta Diwas every year on October 31.                                           |
|           |                                                                                                                                                                         |
| and co    | intribution in nation-building and nation                                                                                                                               |
| developer | In order to harvest the student' commis-<br>entialisation in nation-building and nation<br>nent, the college Union organized the<br>Unity Day celebrations on 31.10.202 |
| National  | Unity Day celebration on 31-10-202                                                                                                                                      |
| at 9.     | oo am.                                                                                                                                                                  |
|           | The celebrations commenced with praye                                                                                                                                   |
| song bi   | the college choir. It was sollowed                                                                                                                                      |
| Mine      | show on National Integration.                                                                                                                                           |
| Stu       | of the coilige choir. It was followed show on National Integration.  Show from I Broom (Dioled) performed the                                                           |
| mine -    | - J. Srinithi (220A0830)                                                                                                                                                |
|           | R.K. Nithyadharshini ( & & BATE 14 )                                                                                                                                    |
|           | S. Channugapriya (22840825)                                                                                                                                             |
|           | G. Subashini ( 22 BAO83)                                                                                                                                                |
|           | 8. Shibanayasin ( 2d BA CARL )                                                                                                                                          |
|           | S. Grayatheri ( & 280799 )                                                                                                                                              |
|           | 9. Paviltra ( &&BAO815 )                                                                                                                                                |
|           | T. Rithikassi (da BADSE)                                                                                                                                                |
| C. Brini  | thi (2000,9199) TU Bec. Chemistery delivered an                                                                                                                         |
| address   | thi Good 199 & Ose Chemistry delivered an on the Role of Sandar in National                                                                                             |
| de loana  | LION                                                                                                                                                                    |
| S. C.     | matha General D. M. A. English SF spoke on<br>General Leaders and Leadership?<br>a Cololoposa ) Ti English Literature. Portured                                         |
| 1. Nan    |                                                                                                                                                                         |