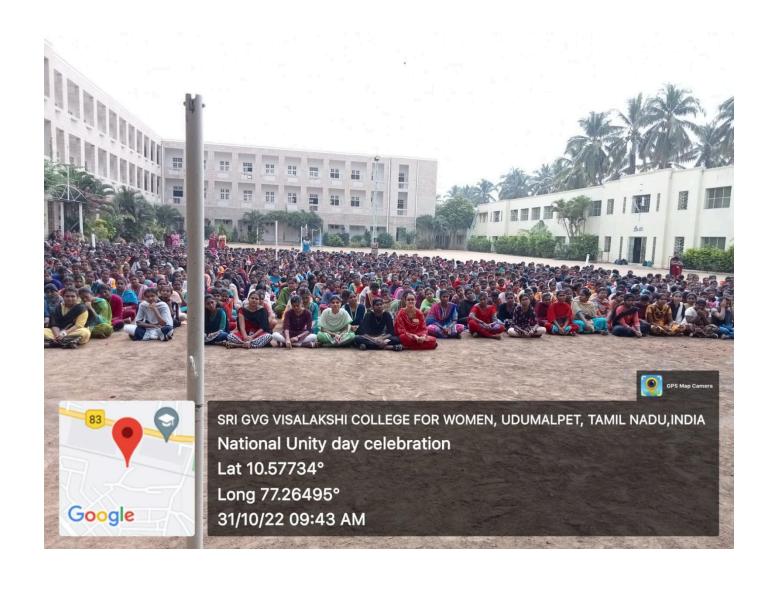

|           | £± 45                                                                                                                                                                   |
|-----------|-------------------------------------------------------------------------------------------------------------------------------------------------------------------------|
|           | ACTIVITY:09                                                                                                                                                             |
| SRI GIV   | A VISALAKSHI COLLEGE FOR WOMEN CAUTONOMOUS)                                                                                                                             |
|           | UDUMALPET                                                                                                                                                               |
| NATIONA   | L UNITY DAY CELEBRATIONS - A TRIBUTE TO                                                                                                                                 |
|           | CARDAR VALLABHBHAT PATEL                                                                                                                                                |
|           | 31.10.2022                                                                                                                                                              |
| 7         | the birth anniversary of Sardar Vallabhbho                                                                                                                              |
| Patel     | is commemorated as National Unity Da                                                                                                                                    |
| Rushtrij  | The birth anniversary of Sardar Vallabhbha<br>is commemorated as National resity Da<br>a Ekta Diwas every year on October 31.                                           |
|           |                                                                                                                                                                         |
| and co    | intribution in nation-building and nation                                                                                                                               |
| developer | In order to harvest the student' commis-<br>entialisation in nation-building and nation<br>nent, the college Union organized the<br>Unity Day celebrations on 31.10.202 |
| National  | Unity Day celebration on 31-10-202                                                                                                                                      |
| at 9.     | oo am.                                                                                                                                                                  |
|           | The celebrations commenced with praye                                                                                                                                   |
| song bi   | the college choir. It was sollowed                                                                                                                                      |
| Mine      | show on National Integration.                                                                                                                                           |
| Stu       | of the coilige choir. It was followed show on National Integration.  Show from I Broom (Dioled) performed the                                                           |
| mine -    | - J. Srinithi (220A0830)                                                                                                                                                |
|           | R.K. Nithyadharshini ( & & BATE 14 )                                                                                                                                    |
|           | S. Channugapriya (22840825)                                                                                                                                             |
|           | G. Subashini ( 22 BAO83)                                                                                                                                                |
|           | 8. Shibanayasin ( 2d BA CARL )                                                                                                                                          |
|           | S. Grayatheri ( & 280799 )                                                                                                                                              |
|           | 9. Paviltra ( &&BAO815 )                                                                                                                                                |
|           | T. Rithikassi (da BADSE)                                                                                                                                                |
| C. Brini  | thi (2000,9199) TU Bec. Chemistery delivered an                                                                                                                         |
| address   | thi Good 199 & Ose Chemistry delivered an on the Role of Sandar in National                                                                                             |
| de loana  | LION                                                                                                                                                                    |
| S. C.     | matha General D. M. A. English SF spoke on<br>General Leaders and Leadership?<br>a Cololoposa ) Ti English Literature. Portured                                         |
| 1. Nan    |                                                                                                                                                                         |